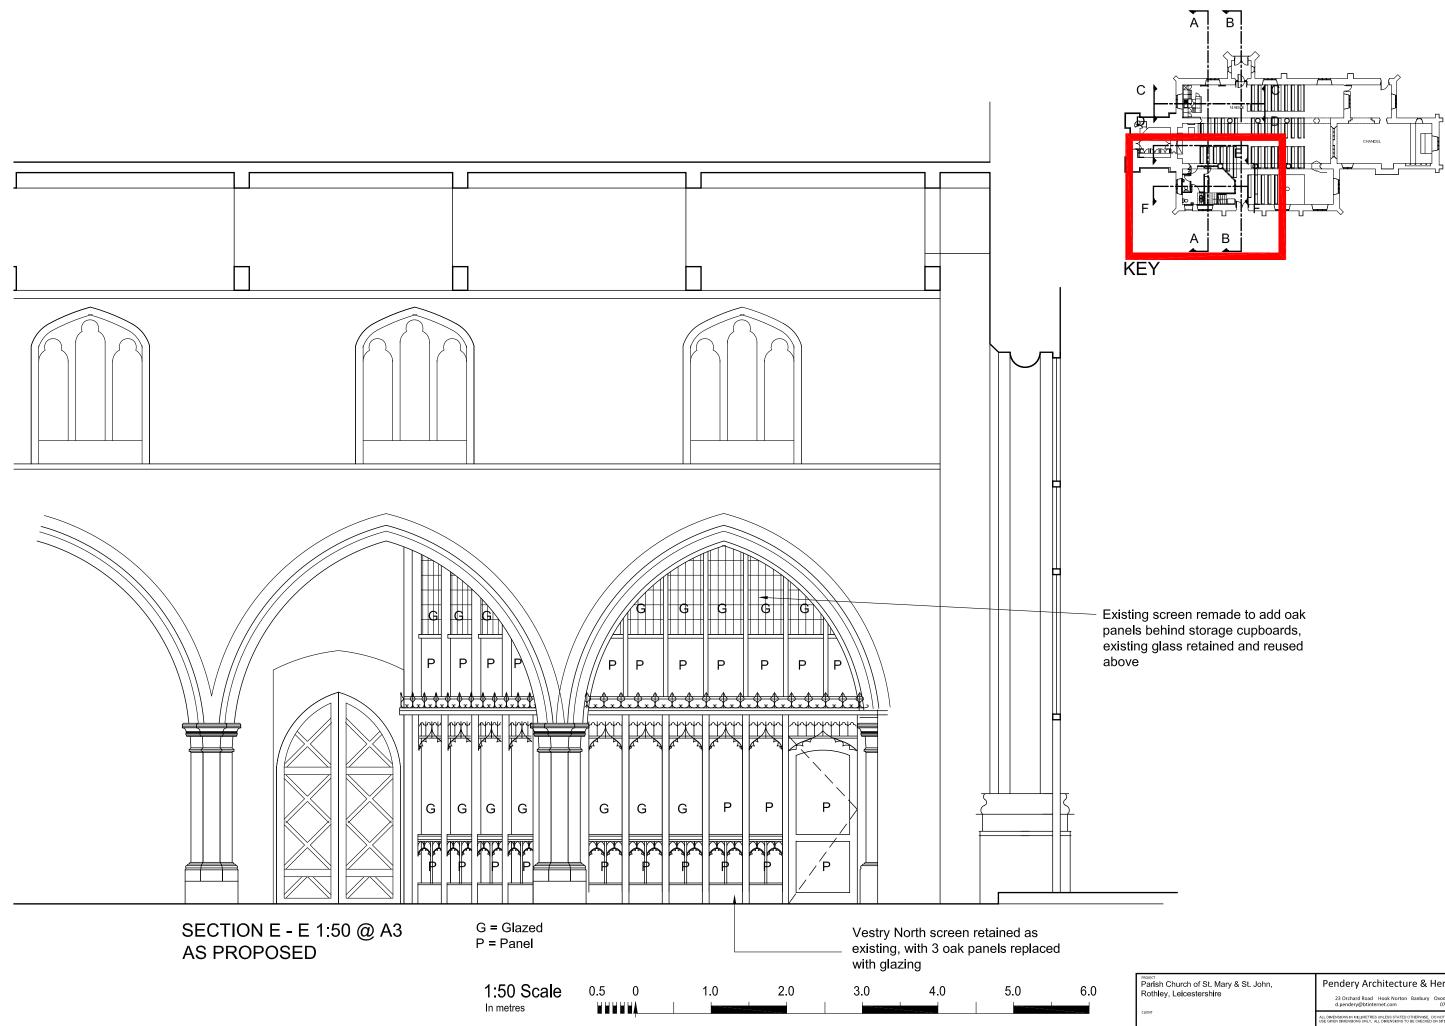

Parish Church Rothley, Leices

ROIFCT

Vestry North Scre

| of St Mary & St John,<br>estershire | Pendery Architecture & Heritage Ltd   23 Orchard Road Hook Norton Banbury Oxon OX15 5LX   2.9 Orchard Road Hook Norton Banbury Oxon OX15 5LX   2.9 Orchard Road Model Norton Banbury Oxon OX15 5LX   2.1 DIMENSIONS IN MILLIMETRES UNLESS STATED OTHERWISE. DO NOT SCALE FROM THE DRAWING. USE GIVEN DWISKINGS NO BE CHECKED ON SITE.   LATEST REVISION TRUNK ON TO BE CHECKED ON SITE. DO NOT SCALE FROM THE DRAWING. |                     |  |
|-------------------------------------|------------------------------------------------------------------------------------------------------------------------------------------------------------------------------------------------------------------------------------------------------------------------------------------------------------------------------------------------------------------------------------------------------------------------|---------------------|--|
|                                     |                                                                                                                                                                                                                                                                                                                                                                                                                        |                     |  |
| reen - With Pews                    | SCALE @ A3 DATE<br>N.T.S<br>© Pendery Architecture & Heritage Ltd                                                                                                                                                                                                                                                                                                                                                      | DWG NO. REV 1822/49 |  |