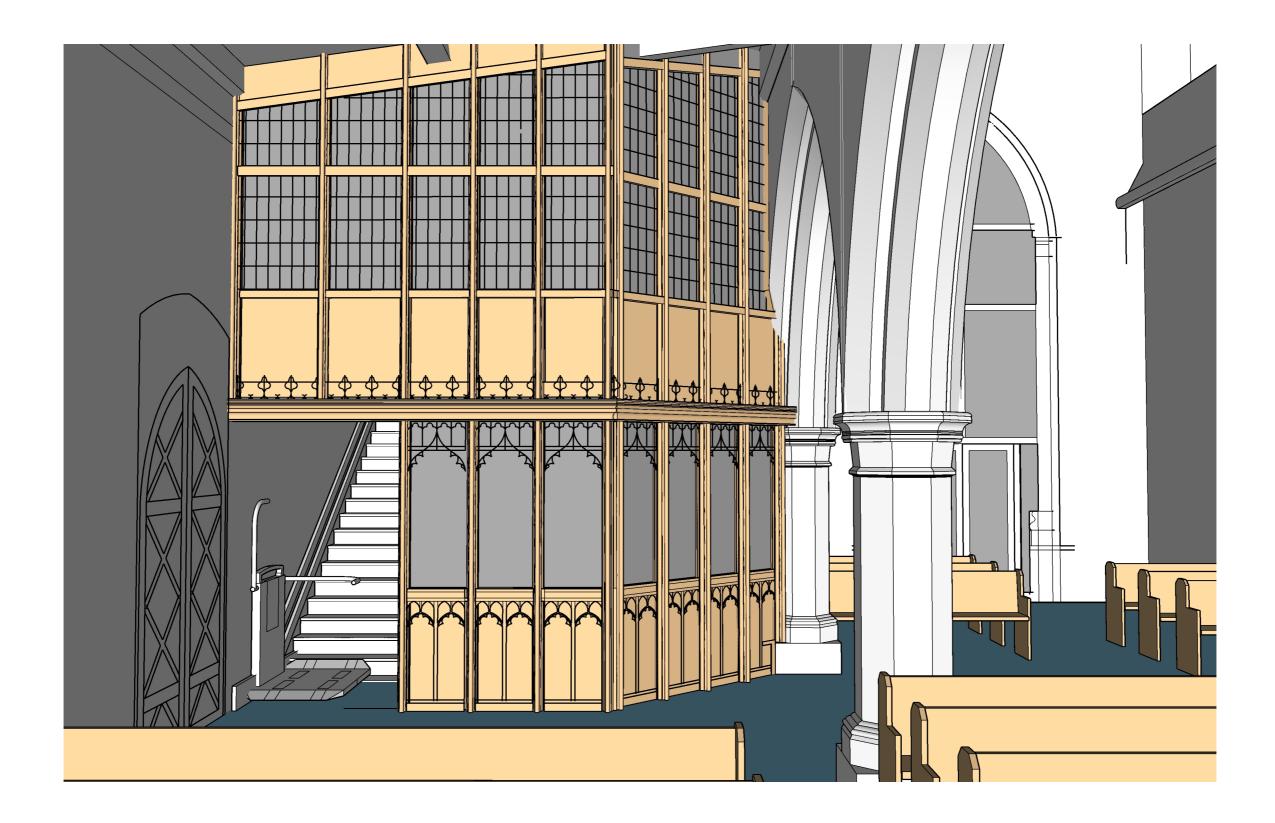

Parish Church Rothley, Leices

ROIFCT

Vestry North Scre

| of St Mary & St John,<br>estershire | Pendery Architecture & Heritage Ltd   23 Orchard Road Hook Norton Banbury Oxon OX15 5LX   2.9 Orchard Road Hook Norton Banbury Oxon OX15 5LX   2.9 Orchard Road Model Norton Banbury Oxon OX15 5LX   2.1 DIMENSIONS IN MILLIMETRES UNLESS STATED OTHERWISE. DO NOT SCALE FROM THE DRAWING. USE GIVEN DWISKINGS NO BE CHECKED ON SITE.   LATEST REVISION TRUNK ON TO BE CHECKED ON SITE. DO NOT SCALE FROM THE DRAWING. |                     |  |
|-------------------------------------|------------------------------------------------------------------------------------------------------------------------------------------------------------------------------------------------------------------------------------------------------------------------------------------------------------------------------------------------------------------------------------------------------------------------|---------------------|--|
|                                     |                                                                                                                                                                                                                                                                                                                                                                                                                        |                     |  |
| reen - With Pews                    | SCALE @ A3 DATE<br>N.T.S<br>© Pendery Architecture & Heritage Ltd                                                                                                                                                                                                                                                                                                                                                      | DWG NO. REV 1822/49 |  |