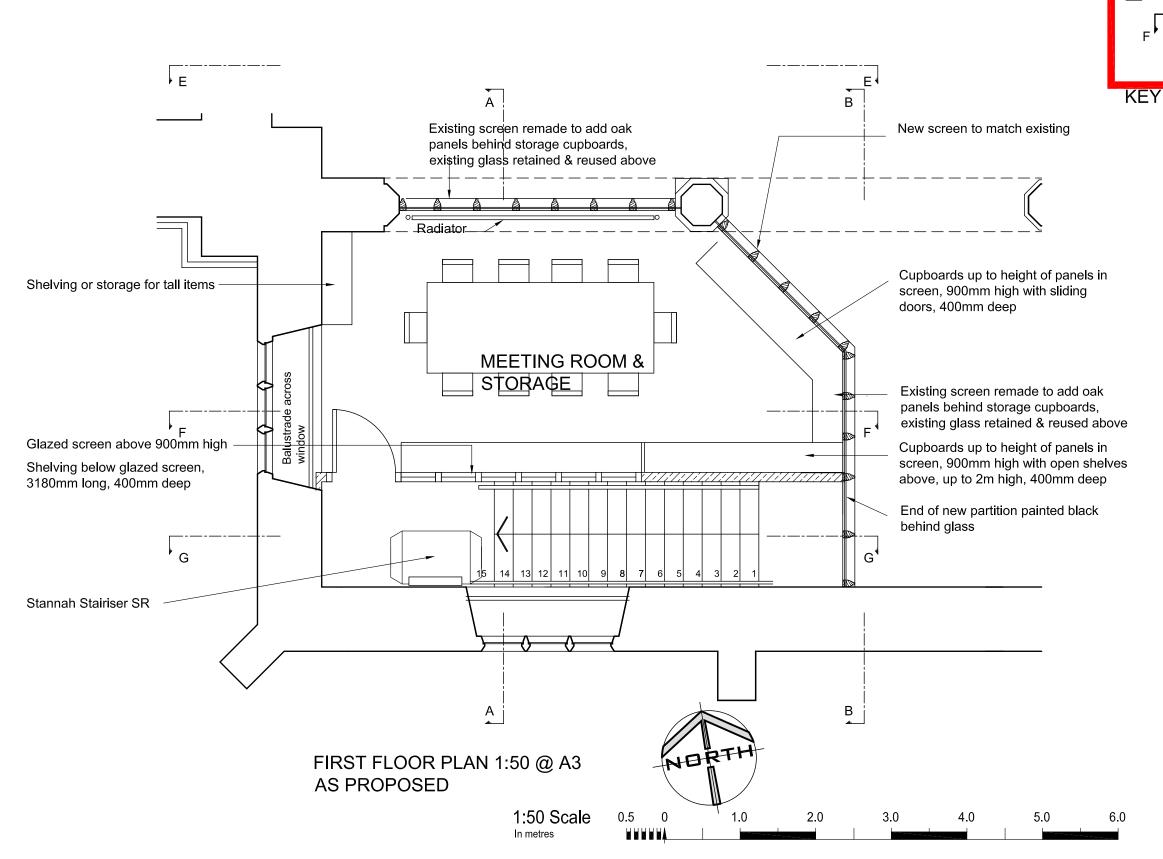

| Parish Church of St. Mary & St. John,<br>Rothley, Leicestershire | Pendery Architecto<br>23 Orchard Road Hook Norto<br>d.pendery@btinternet.com                                                                                                 | 0                  |  |
|------------------------------------------------------------------|------------------------------------------------------------------------------------------------------------------------------------------------------------------------------|--------------------|--|
| CLIENT                                                           | ALL DIMENSIONS IN MILLIMETRES UNLESS STATED OTHERWISE. DO NOT SCALE FROM THE DRAWING<br>USE GIVEN DIMENSIONS ONLY. ALL DIMENSIONS TO BE CHECKED ON SITE.<br>LATEST REVISION: |                    |  |
| First Floor Plan - South Aisle<br>- As Proposed                  | SCALE @ A3 DATE<br>As Shown Oct'19<br>© Pendery Architecture & Heritage Ltd                                                                                                  | DWG NO. 1822/041 D |  |