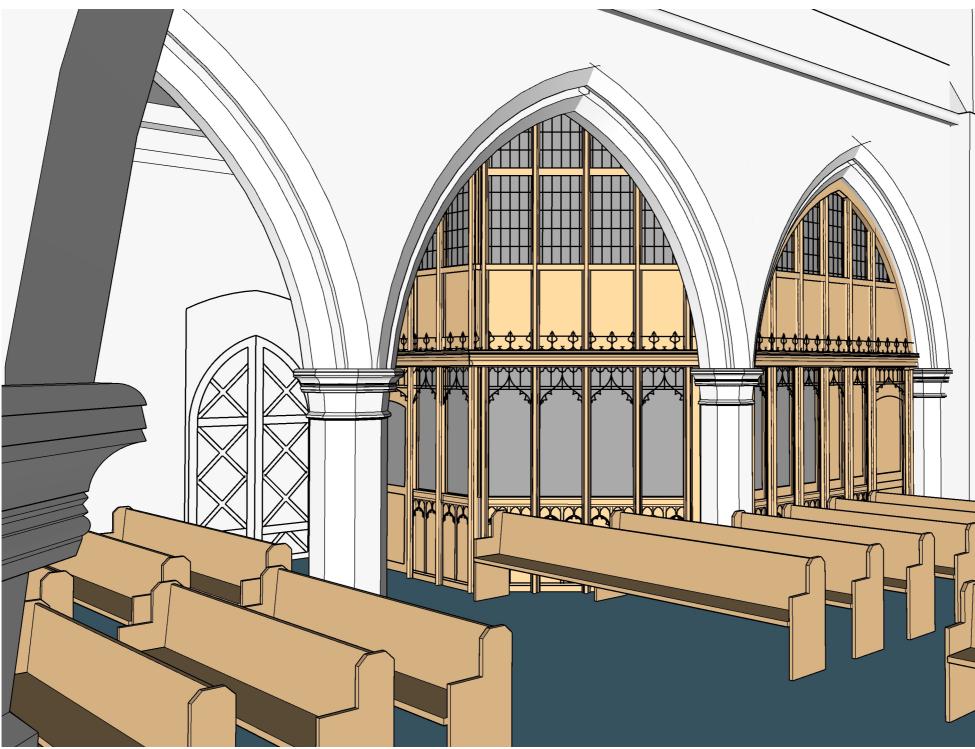

Parish Church ( Rothley, Leices

Vestry East Scree

| of St Mary & St John,<br>stershire | Pendery Architecture & Heritage Ltd<br>23 Orchard Road Hook Norton Banbury Oxon OX15 5LX<br>d.pendery@btinternet.com 07482 557577                                         |                      |         |                   |
|------------------------------------|---------------------------------------------------------------------------------------------------------------------------------------------------------------------------|----------------------|---------|-------------------|
|                                    | ALL DIMENSIONS IN MILLIMETRES UNLESS STATED OTHERWISE. DO NOT SCALE FROM THE DRAU<br>USE GIVEN DIMENSIONS ONLY. ALL DIMENSIONS TO BE CHECKED ON SITE.<br>LATEST REVISION: |                      |         | FROM THE DRAWING. |
| een                                | SCALE @ A3<br>N.T.S<br>© Pendery Architecture &                                                                                                                           | DATE<br>Heritage Ltd | 1822/52 | 2B                |