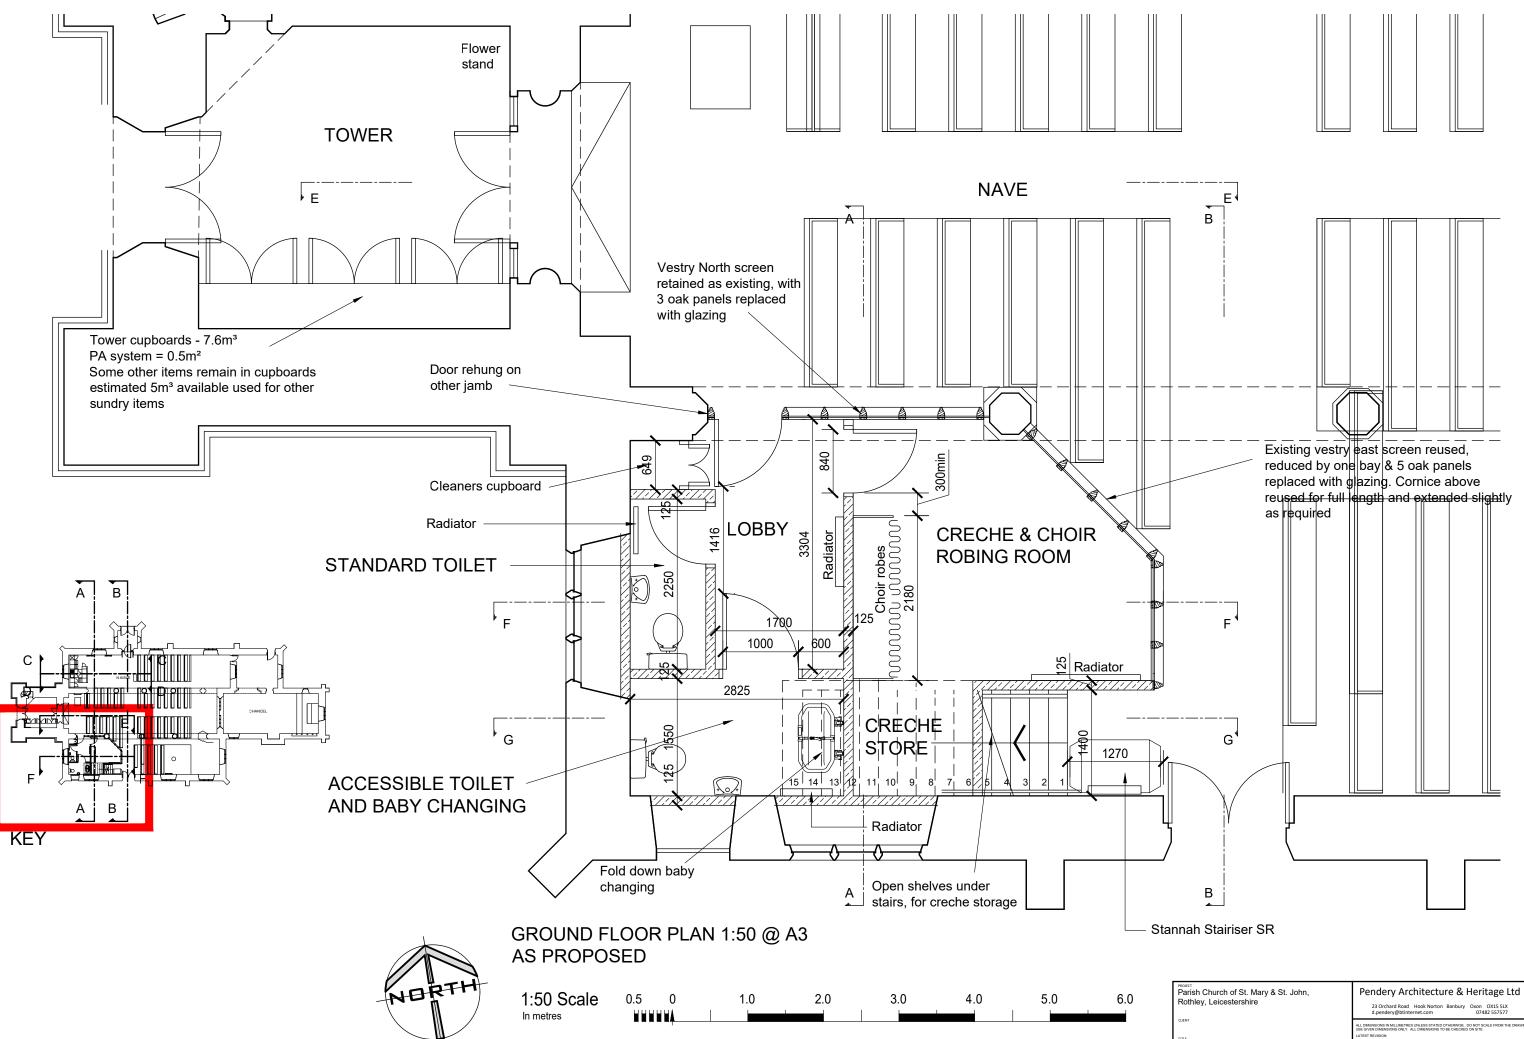

| Rothley, Leicestershire                          | 23 Orchard Road Hook No<br>d.pendery@btinternet.com                                                     |                                                                          |
|--------------------------------------------------|---------------------------------------------------------------------------------------------------------|--------------------------------------------------------------------------|
| CLENT<br>TITLE                                   | ALL DIMENSIONS IN MILLIMETRES UNLESS ST<br>USE GIVEN DIMENSIONS ONLY. ALL DIMENSION<br>LATEST REVISION: | ATED OTHERWISE. DO NOT SCALE FROM THE DRAV<br>INS TO BE CHECKED ON SITE. |
| Ground Floor Plan - South Aisle<br>- As Proposed | SCALE @ A3 DATE<br>As Shown Oct'19<br>® Pendery Architecture & Heritage Ltd                             | DWG NO. 1822/040 E                                                       |