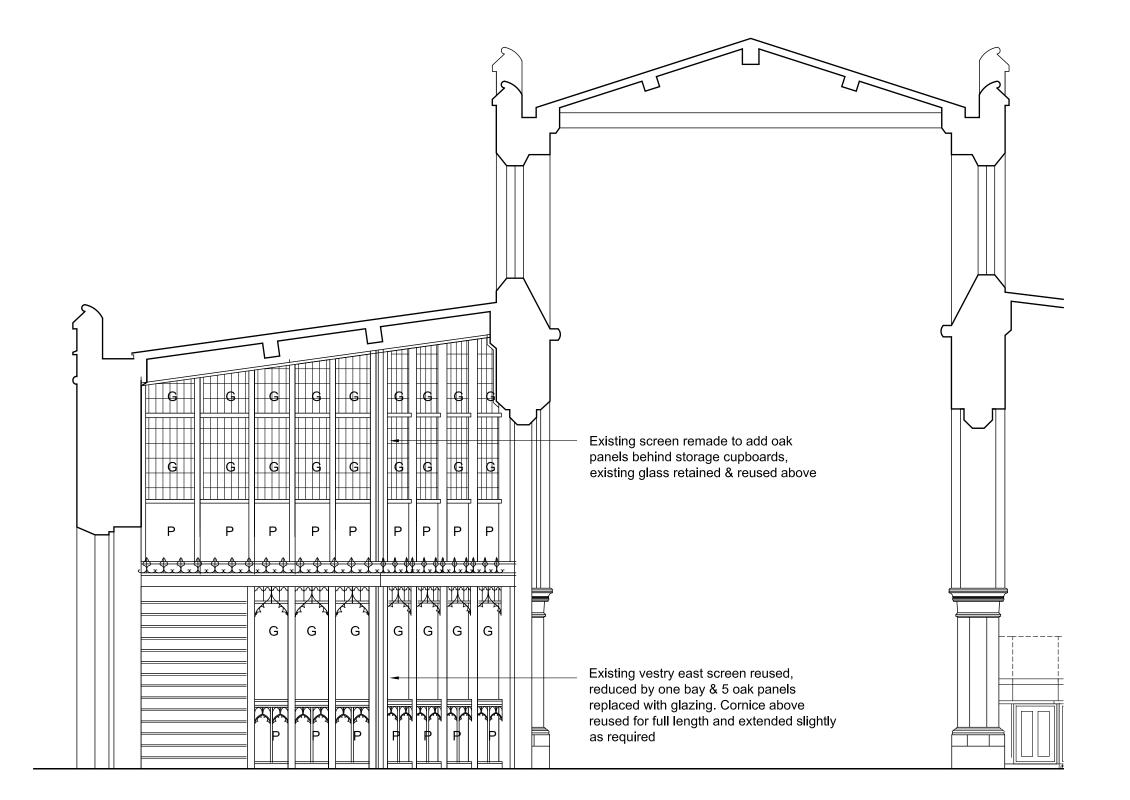

Parish Church ( Rothley, Leices

Vestry East Scree

| of St Mary & St John,<br>stershire | Pendery Architecture & Heritage Ltd<br>23 Orchard Road Hook Norton Banbury Oxon OX15 5LX<br>d.pendery@btinternet.com 07482 557577                                         |                      |         |                   |
|------------------------------------|---------------------------------------------------------------------------------------------------------------------------------------------------------------------------|----------------------|---------|-------------------|
|                                    | ALL DIMENSIONS IN MILLIMETRES UNLESS STATED OTHERWISE. DO NOT SCALE FROM THE DRAU<br>USE GIVEN DIMENSIONS ONLY. ALL DIMENSIONS TO BE CHECKED ON SITE.<br>LATEST REVISION: |                      |         | FROM THE DRAWING. |
| een                                | SCALE @ A3<br>N.T.S<br>© Pendery Architecture &                                                                                                                           | DATE<br>Heritage Ltd | 1822/52 | 2B                |